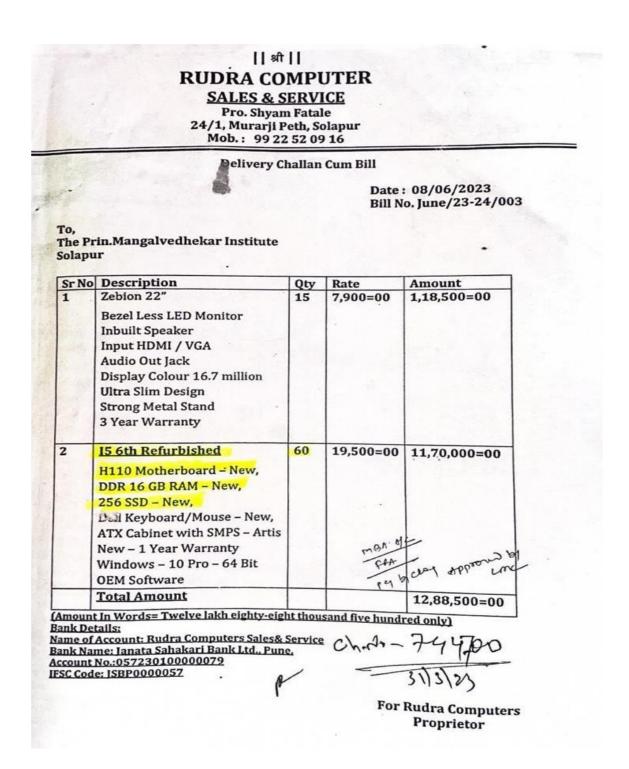

| औ<br>RUDRA CO<br><u>SALES &amp; S</u><br>Pro. Shyan<br>24/1, Murarji P<br>Mob.: 9922                                                                        | MPU<br>ERV<br>n Fatal<br>eth, So | ICE<br>le<br>plapur | . 50                              |
|-------------------------------------------------------------------------------------------------------------------------------------------------------------|----------------------------------|---------------------|-----------------------------------|
| Delivery Cl<br>,<br>e Prin.Mangalvedhekar Institute<br>apur                                                                                                 | hallan                           | Dates               | : 08/08/2023<br>No. Aug/23-24/018 |
| No Description                                                                                                                                              | Qty                              | Rate                | Amount                            |
| I5 6th Refurbished     H110 Motherboard – New,     DDR 16 GB RAM – New,     256 SSD – New,     Dell Keyboard/Mouse – New,     ATX Cabinet with SMPS – Artis | 03                               | 19,500=00           | 58,500=00                         |
| New – 1 Year Warranty                                                                                                                                       |                                  |                     |                                   |
| New – 1 Year Warranty<br><u>Total Amount</u><br>nount In Words= Fifty-eight thousand fiv                                                                    | AL DUCK NAME                     | and other           | 58,500=00                         |