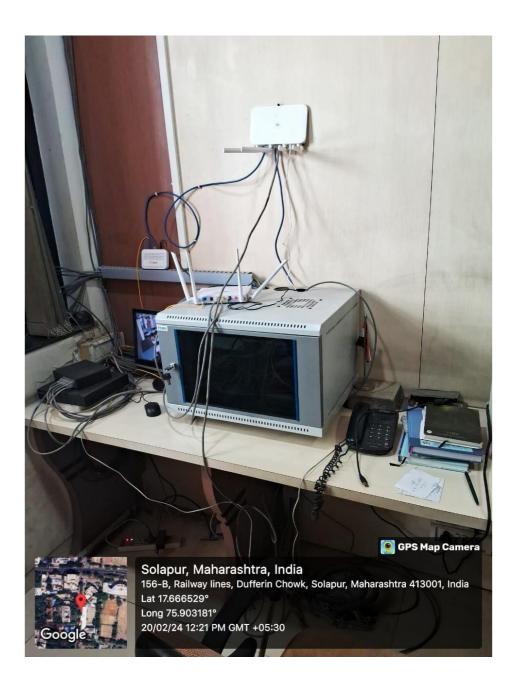

# PRIN. K.P. MANGALVEDHEKAR INSTITUTE OF MANAGEMENT CAREER DEVELOPMENT AND RESEARCH

Server Room

PRIN. K.P. MANGALVEDHEKAR INSTITUTE OF MANAGEMENT CAREER DEVELOPMENT AND RESEARCH

#### **Centralize Network Switch with Internet**

PRIN. K.P. MANGALVEDHEKAR INSTITUTE OF MANAGEMENT CAREER DEVELOPMENT AND RESEARCH